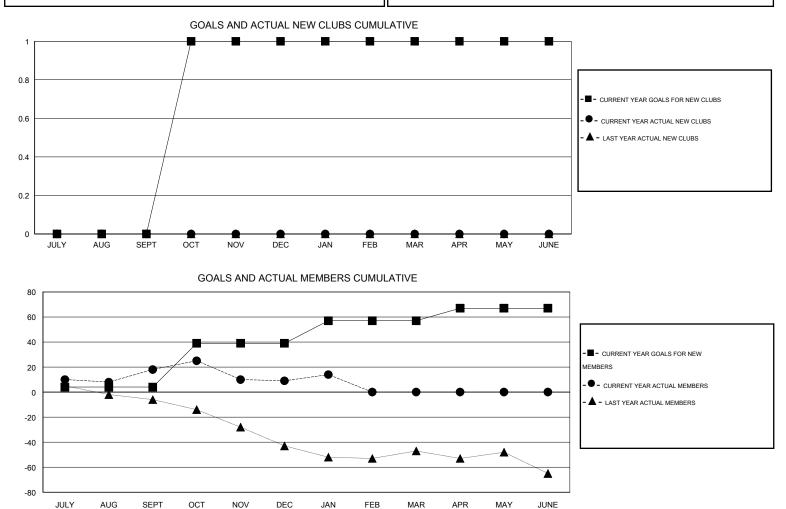

## Gary Fry LOCATION WISCONSIN $\mathsf{GMT} \; \mathsf{CA} \; 1$ GMT: Clubs Members RESULTS FOR 2013-2014 RESULTS FOR 2013-2014 NEW CLUB ACTUAL NEW ACTUAL ACTUAL NET NEW MEMBER ACTUAL NEW ACTUAL ACTUAL NET QUARTER QUARTER GOAL CLUBS DROPPED GAIN/ GOAL MEMBERS DROPPED GAIN/ CLUBS LOSS MEMBERS LOSS 0 0 0 0 4 33 15 18 JULY/AUG/SEPT JULY/AUG/SEPT 0 0 0 35 31 40 -9 1 OCT/NOV/DEC OCT/NOV/DEC 0 0 0 0 18 19 14 5 JAN/FEB/MAR JAN/FEB/MAR 0 0 0 0 10 0 0 0 APR/MAY/JUNE APR/MAY/JUNE